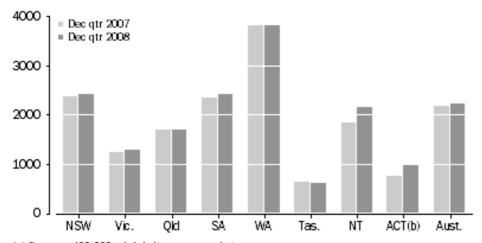

The average daily Indigenous imprisonment rate at the end of 2008 was 2,240 per 100,000 adult Indigenous population, an increase of 3% on 2007.

WA continued to have the highest Indigenous imprisonment rate by far (3,811 Indigenous prisoners per 100,000 adult Indigenous population). NSW had a rate of 2,423 and South Australia 2,413. The lowest Indigenous imprisonment rate was in Tasmania (614), followed by the ACT (1,004).

Graph: Average Daily <u>Indigenous</u> imprisonment rate, by state and territory:

- (a) Rate per 100,000 adult Indigenous population.
- (b) Apparent variations in ACT rates may be as a result of small counts, see tables 6 and 7.